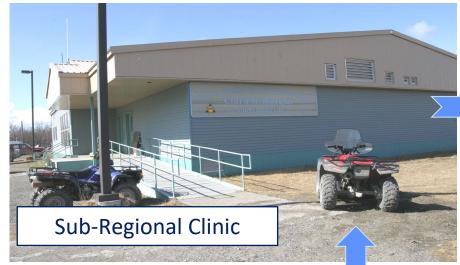

### Behavioral Health Services at YKHC

- Emergency Services- 24/7 care for people in emotional and behavioral crisis
- Inpatient Behavioral Health Services (soon to be a Designated Evaluation & Stabilization unit)
- Outpatient Services- mental health and substance abuse screenings, assessments, case management and therapy
  - Bethel
  - Sub-regional clinics
  - Village clinics