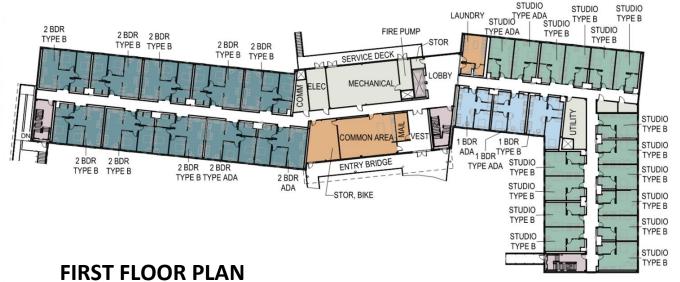

#### STUDIO STUDIO STUDIO TYPE ADA TYPE B TYPE B STUDIO 2 BDR STUDIO 2 BDR 2 BDR TYPE B TYPE B TYPE ADA TYPE B TYPE B 1 BDR 1 BDR ROOF ACCESS 2 BDR TYPE B 2 BDR AHU HRV TYPE B TYPE B STUDIO TYPE B 1 BDR \ 1 BDR STUDIO TYPE ADA TYPE B TYPE B 1 BDR 1 BDR TYPE B TYPE B 2 BDR 2 BDR 2 BDR TYPE B TYPE ADA TYPE ADA TYPE B TYPE B **STUDIO** TYPE B STUDIO/ TYPE B 2 BDR TYPE B TYPE ADA STUDIO STUDIO COMMON AREA TYPE B TYPE B STUDIO STUDIO TYPE B TYPE B STUDIO STUDIO SECOND – FOURTH FLOOR PLAN TYPE B

#### **Total Housing Units:**

64 Studio: ADA & Type B

27 1BDR: ADA & Type B

40 2BDR: ADA & Type B

**131** Total Units

**Estimated Completion Spring 2027** 

All Dates are subject to change