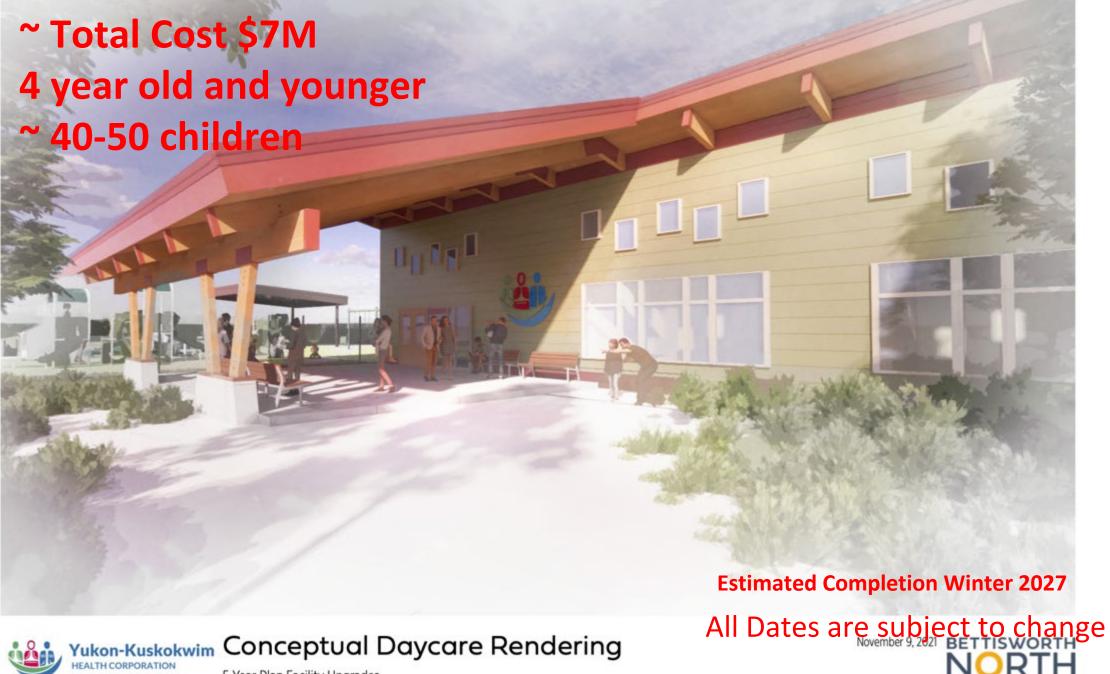

# Upcoming Projects Total Board Approved \$103M

New Village Clinics

Staff Housing

Medical Supply Warehouse

Daycare

NEW CLINICS
Stony River 1,500 SF
Anvik 1,500 SF
Oscarville 1,500 SF