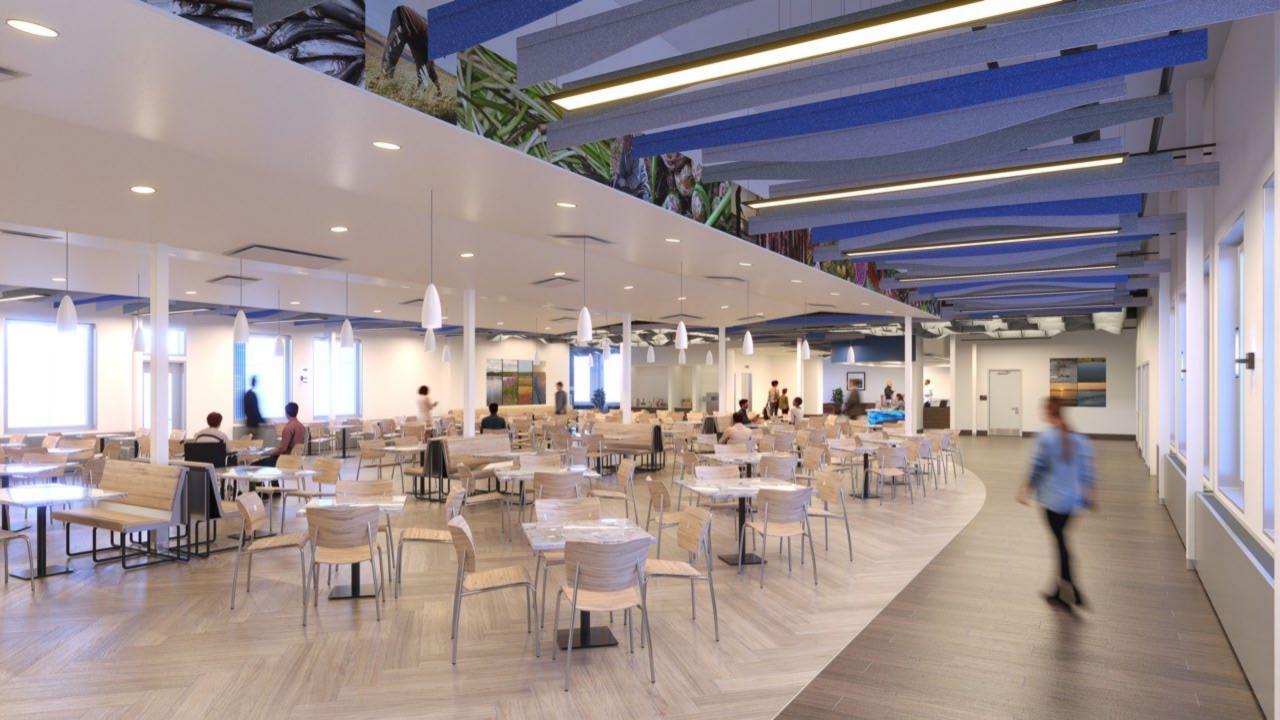

# Upcoming Projects Total Board Approved \$103M

New Village Clinics

Staff Housing

Medical Supply Warehouse

Daycare

NEW CLINICS
Stony River 1,500 SF
Anvik 1,500 SF
Oscarville 1,500 SF

#### **Total Housing Units:**

64 Studio: ADA & Type B

27 1BDR: ADA & Type B

40 2BDR: ADA & Type B

**131** Total Units

**Estimated Completion Spring 2027** 

All Dates are subject to change