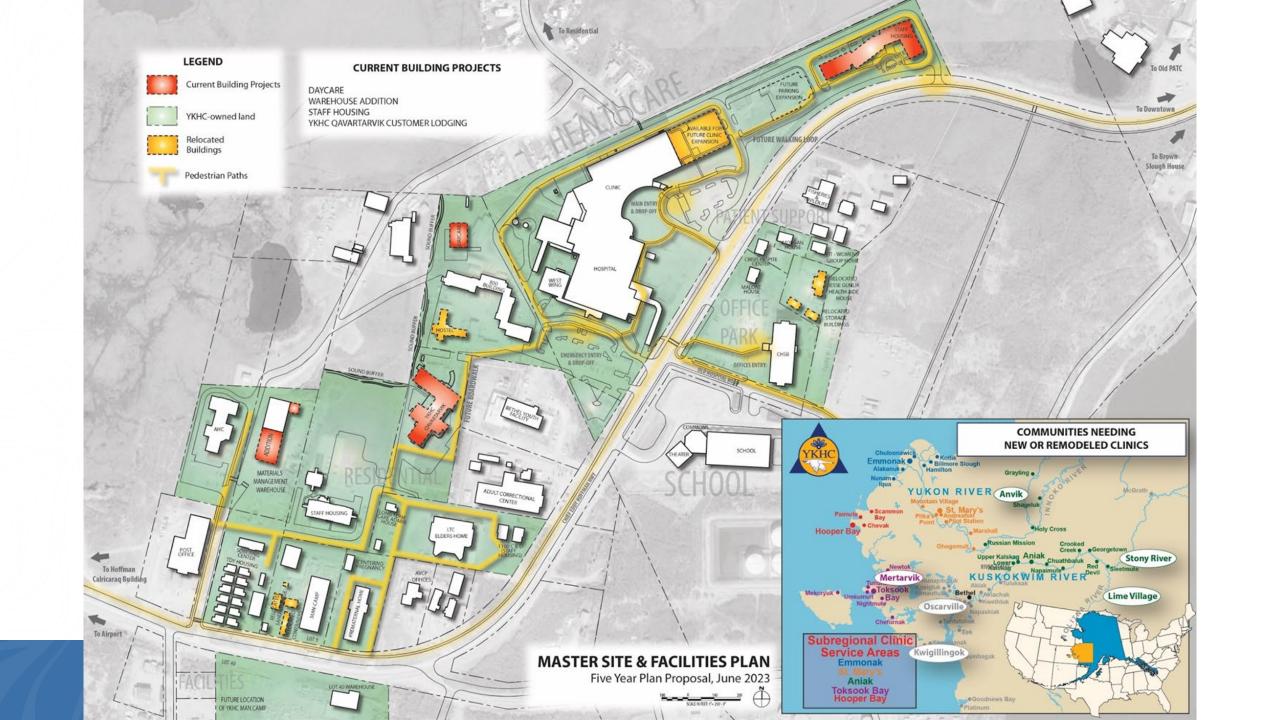

# Upcoming Projects Total Board Approved \$103M

New Village Clinics

Staff Housing

Medical Supply Warehouse

Daycare

NEW CLINICS
Stony River 1,500 SF
Anvik 1,500 SF
Oscarville 1,500 SF

# Mertarvik 2,700 SF

# **Kwigillingok Expansion and Remodel**

# Lime Village Washeteria Remodel