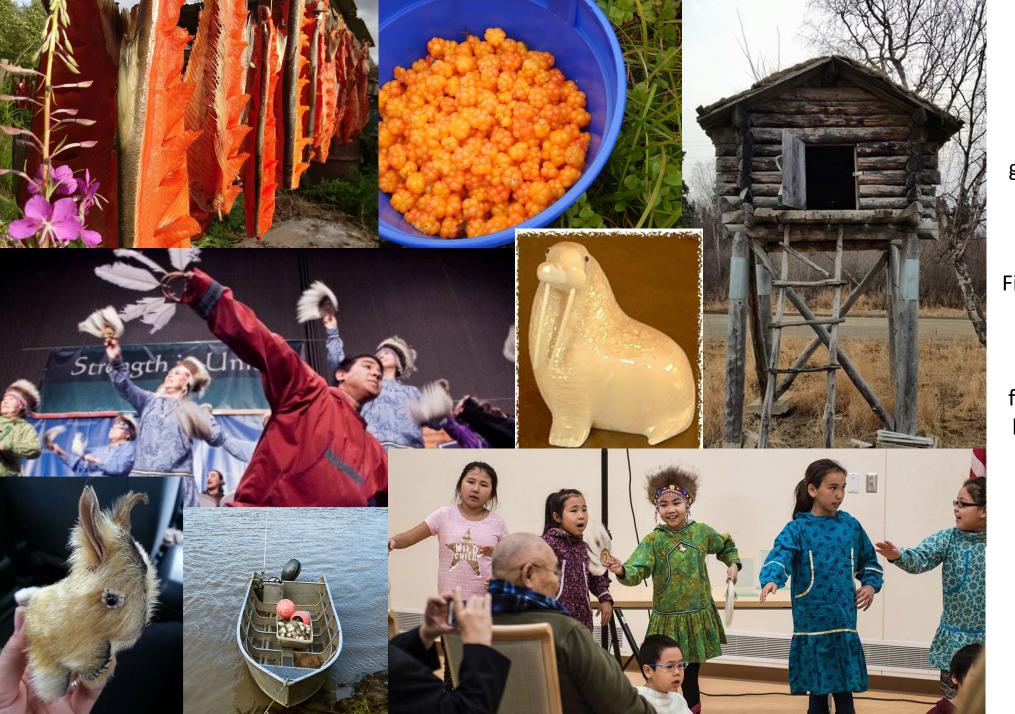

Subsistence (hunting, gathering, fishing), native crafts, Yuraq-dancing, lvory carvings.

Fish camps, drying fish and smoke houses, Cama-I Dance Festival, food preservation such as fermented white fish/fish head, seal oil/hole in the ground.