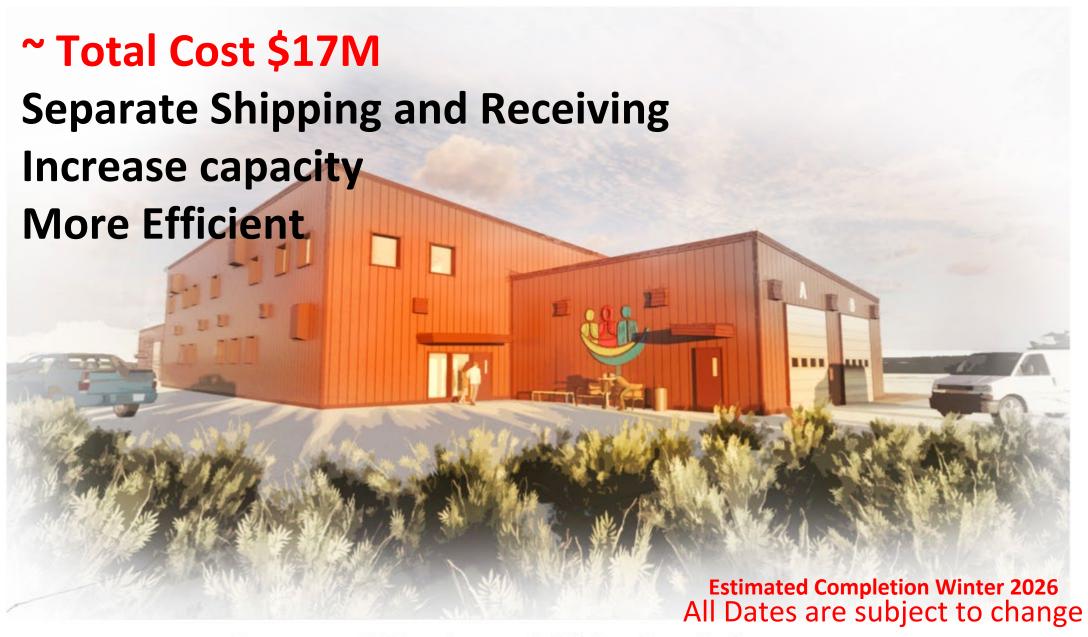

# Upcoming Projects Total Board Approved \$103M

New Village Clinics

Staff Housing

Medical Supply Warehouse

Daycare

NEW CLINICS
Stony River 1,500 SF
Anvik 1,500 SF
Oscarville 1,500 SF