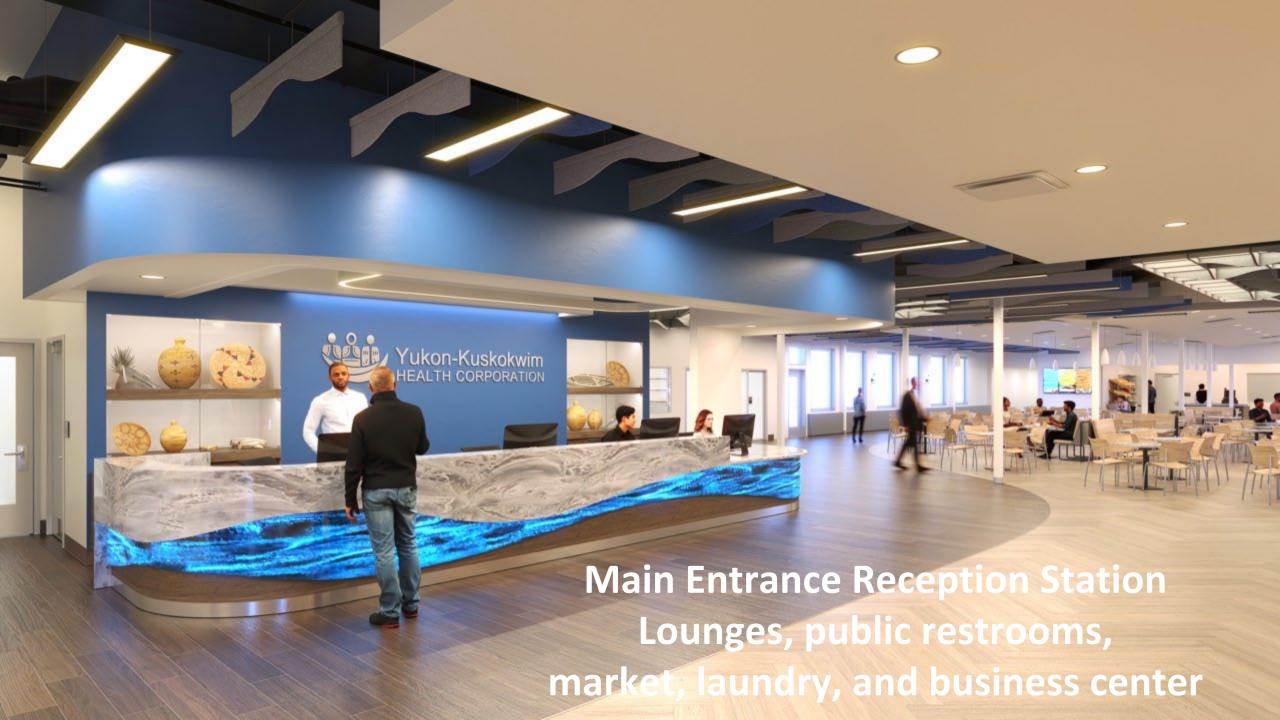

# Upcoming Projects Total Board Approved \$103M

New Village Clinics

Staff Housing

Medical Supply Warehouse

Daycare

NEW CLINICS
Stony River 1,500 SF
Anvik 1,500 SF
Oscarville 1,500 SF

#### **Total Housing Units:**

64 Studio: ADA & Type B

27 1BDR: ADA & Type B

40 2BDR: ADA & Type B

**131** Total Units

**Estimated Completion Spring 2027** 

All Dates are subject to change