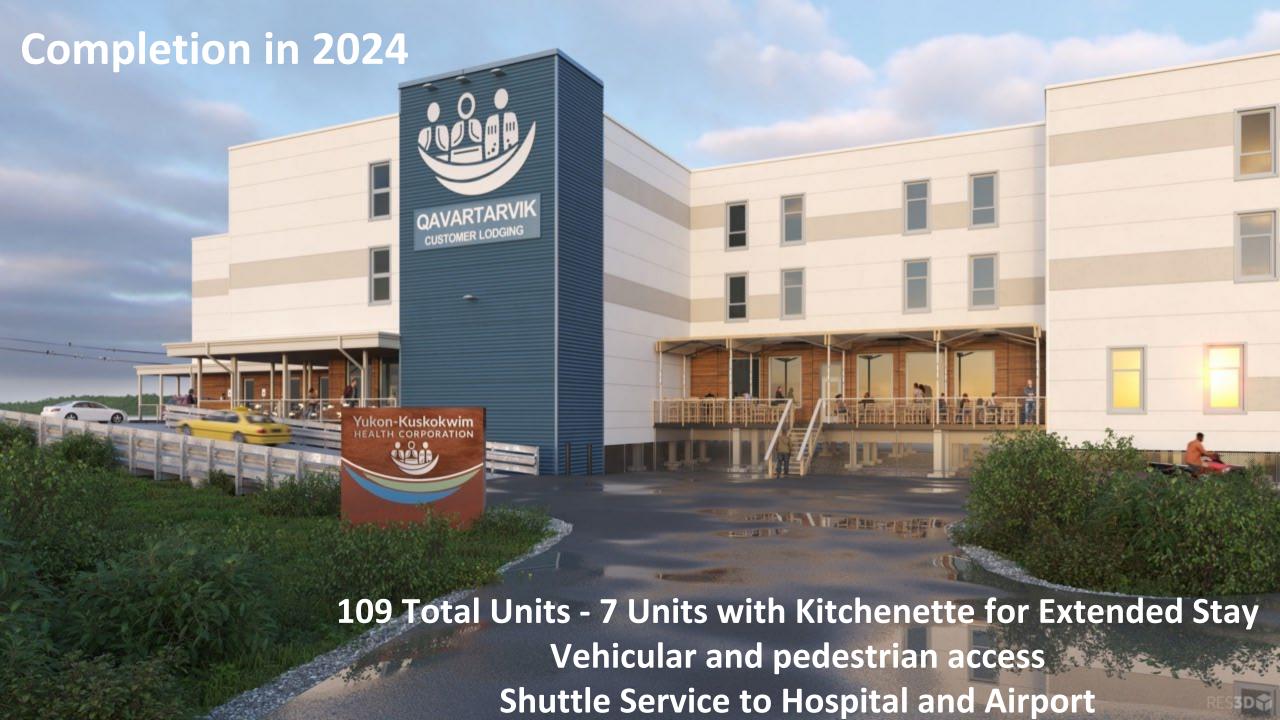

# Upcoming Projects Total Board Approved \$103M

New Village Clinics

Staff Housing

Medical Supply Warehouse

Daycare

NEW CLINICS
Stony River 1,500 SF
Anvik 1,500 SF
Oscarville 1,500 SF

#### **Total Housing Units:**

64 Studio: ADA & Type B

27 1BDR: ADA & Type B

40 2BDR: ADA & Type B

**131** Total Units

**Estimated Completion Spring 2027** 

All Dates are subject to change