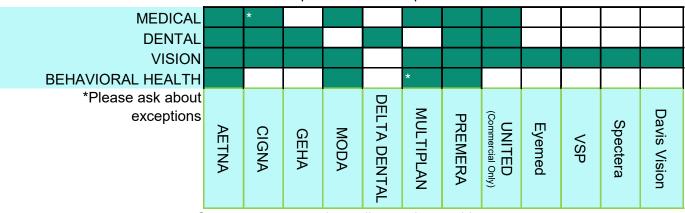

PCHS accepts Medicare, Medicaid, and most private insurances. PCHS is an in-network provider for these private insurances.

Coverage may vary depending on the provider.

Please contact your insurance company to verify in-network status & complete coverage information.