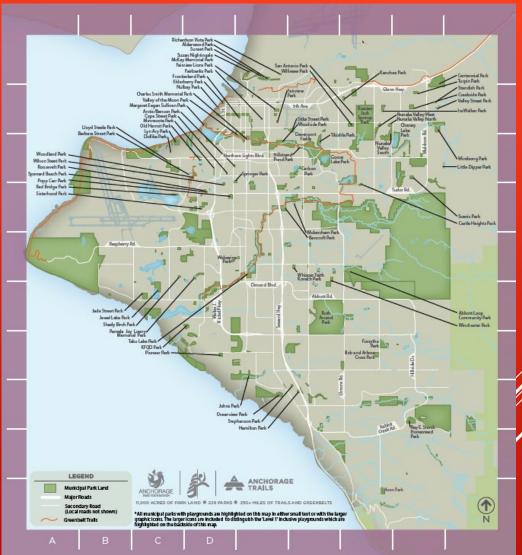

## HEALTH

Staff: Lanny Mommsen

# Map of Anchorage's inclusive playgrounds – in print!

#### **INCLUSIVE PLAY**



#### AGING AND DISABILITY SUMMIT:

Presentations:

- Theme: The aging of family caregivers who are supporting individuals with developmental and intellectual disabilities.
- September 25 & 26 Family forum – September 24

- Aging of Family Caregivers (keynote)
- Unique circumstances that affect Alaska Native adults
- Anchorage Senior Center
  fitness
- Disaster Preparedness
- Senior Program at Special Olympics
- Legislative Panel
- ► Family night

### PRESENTATIONS

#### Senior Center

- Individual/family preparedness (Lanny & Maddie)
- Assisted Living Home Provider Orientation
  - Individual/family/staff preparedness (Lanny)

Disability and Aging Summit

 Individual/family/staff preparedness (Lanny and Teresa)







#### QUESTIONS ?