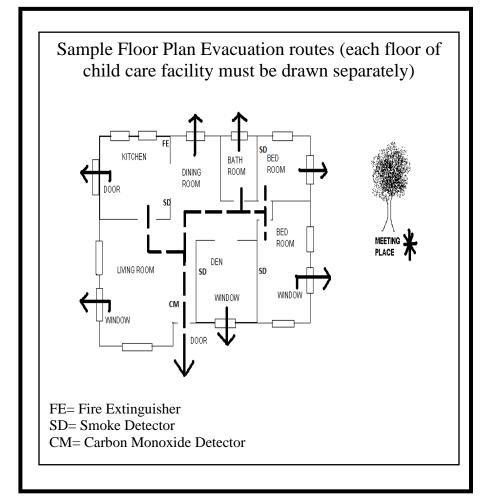

#### The disaster preparedness and emergency evacuation plan requires both a floor plan mapping your child care facility's evacuation routes and a written plan describing the procedures to be followed.

#### The floor plan must include identification of:

- Smoke detectors, fire extinguishers, and carbon monoxide detectors;
- Escape routes from every room with doors and windows clearly marked for each level of the child care facility; and
- Specified meeting place outside the facility.