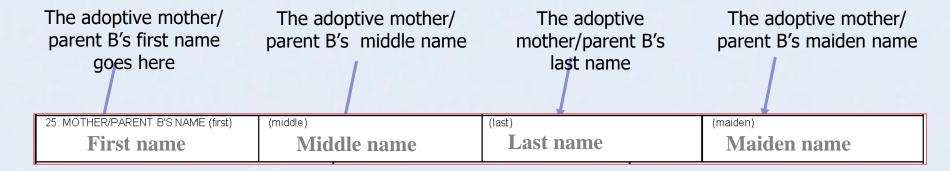

- Substitute (after-adoption) birth certificate
  - The child's birth certificate after they are adopted has the adoptive parent(s) names and the child's adoptive name
- Mother's maiden name
  - The mother's last name on her birth certificate