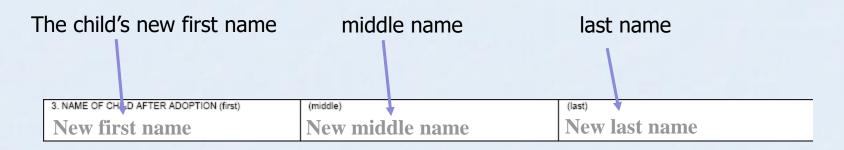

- Substitute (after-adoption) birth certificate
  - The child's birth certificate after they are adopted has the adoptive parent(s) names and the child's adoptive name
- Mother's maiden name
  - The mother's last name on her birth certificate