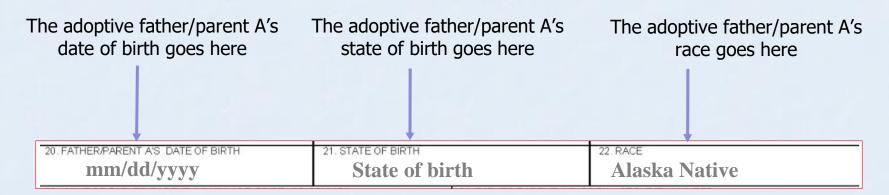

- Substitute (after-adoption) birth certificate
  - The child's birth certificate after they are adopted has the adoptive parent(s) names and the child's adoptive name
- Mother's maiden name
  - The mother's last name on her birth certificate