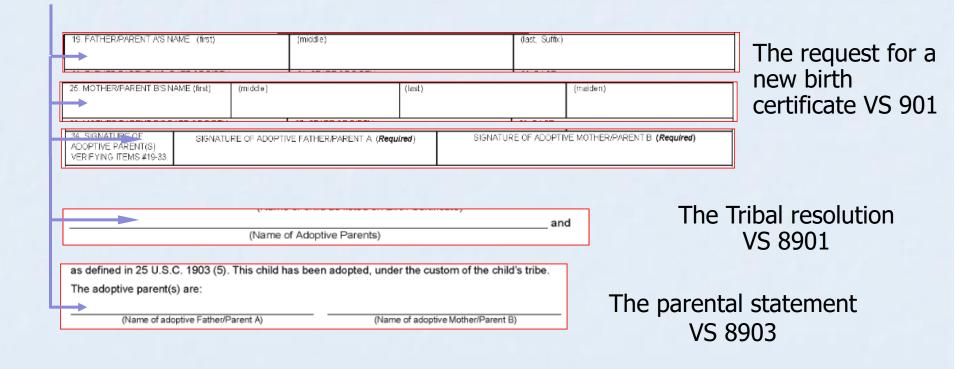

### Cultural Adoption Forms

 The cultural adoption forms are available on the HAVRS's web site

http://dhss.alaska.gov/dph/VitalStats/Pages/adopt.aspx

- The form has recently been updated please make sure you are using the latest version (April 2020 revision date)
- We recommend that you save and keep a copy of the paperwork for your records before sending it to the HAVRS. However, you may need to request certified copies of the completed adoption packet for a fee, for social security, tribal enrollment, and other legal purposes. Please contact 465-1200 for information on how to obtain certified copies.