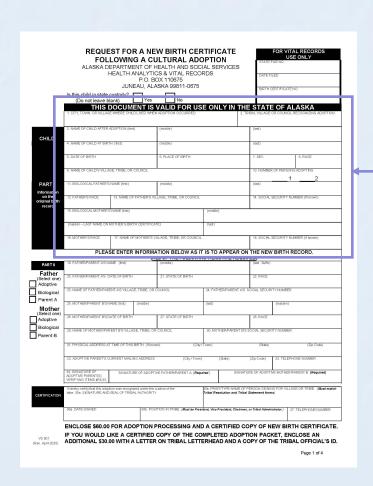

### Cultural Adoption Forms

 The cultural adoption forms are available on the HAVRS's web site

http://dhss.alaska.gov/dph/VitalStats/Pages/adopt.aspx

- The form has recently been updated please make sure you are using the latest version (April 2020 revision date)
- We recommend that you save and keep a copy of the paperwork for your records before sending it to the HAVRS. However, you may need to request certified copies of the completed adoption packet for a fee, for social security, tribal enrollment, and other legal purposes. Please contact 465-1200 for information on how to obtain certified copies.