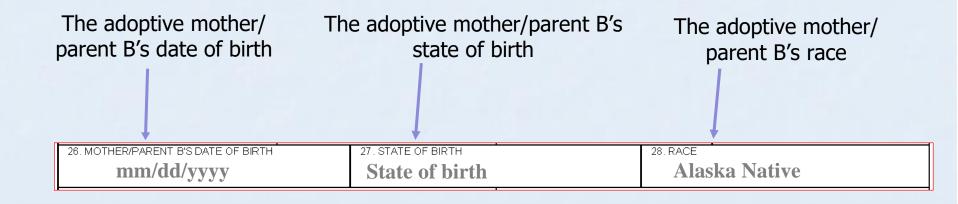

| 28. RACE    |            |
|                                     |               |                    |                         |             |            |
| 29. NAME OF MOTHER/PARENT B'S VILLA | GE, TRIBE, OR | COUNCIL            | 30. MOTHER/PARENT B'S S | OCIAL SECUR | ITY NUMBER |
|                                     |               |                    |                         |             |            |
|                                     |               |                    | 1                       |             | <u> </u>   |

## Item 25 The adoptive mother/parent B's name



Note: The adoptive mother/parent B's maiden name is the last name listed on the birth certificate

### Items 26-28

The adoptive mother/parent B's date of birth, place of birth, and race



Items 29-30

The adoptive mother/parent B's village or council and SSN.

The adoptive mother/parent B's village or council

The adoptive mother/parent B's SSN

The adoptive mother/parent B's SSN

The adoptive mother/parent B's SSN

29. NAME OF MOTHER/PARENT B'S VILLAGE, TRIBE, OR COUNCIL

Village or council

30. MOTHER/PARENT B'S SOCIAL SECURITY NUMBER

XXXX-XXX-XXXXXX

Note: The adoptive mother/parent B's social security number is required by federal law.

Items 31-33 are about the adoptive parent's addresses and phone number. We use this information for communication. DO NOT leave blank.

| 31. PHYSICAL ADDRESS AT TIME OF THIS BIRTH (If known) | (City / Town  | )       | (State)    | (Zip Code)           |
|-------------------------------------------------------|---------------|-------