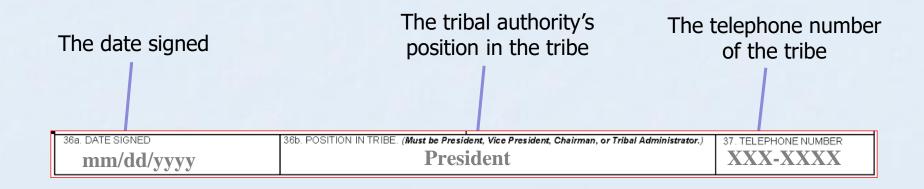

Note: The child's race is not listed on the original birth certificate.

5. DATE OF BIRTH 11/05/2003

6. PLACE OF BIRTH CICELY

7. SEX

8. RACEV Alaska Native

Items 9 - 10

The child's village or council and the number of person's adopting

The name of the child's village or council goes here

Check the box for the number of adoptive parents that are adopting the child.

9. NAME OF CHILD'S VILLAGE, TRIBE, OR COUNCIL

The child's village or council

10. NUMBER OF PERSONS ADOPTING

1 2