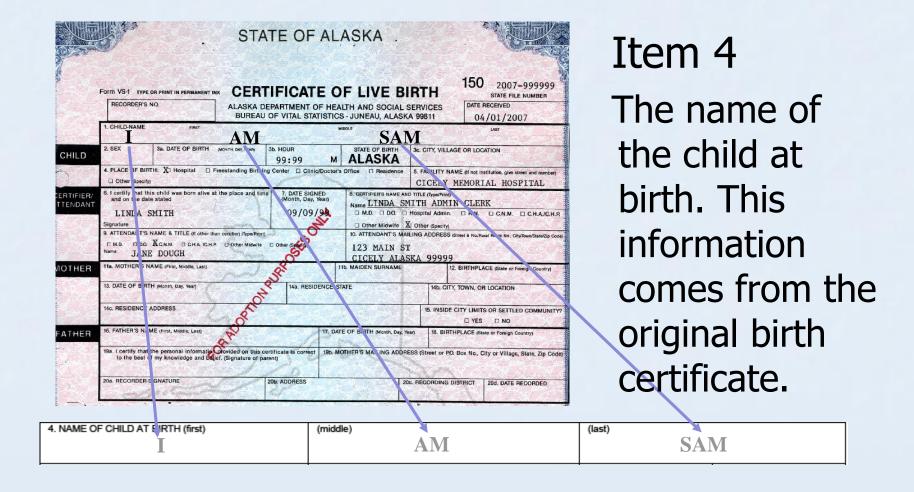

## **Cultural Adoption Training**

Health Analytics & Vital Records Section (HAVRS)

Special Services Unit

Phone:907-465-1200

Email: BVSSpecialServices@alaska.gov

- Original (before-adoption) birth certificate
  - The child's birth certificate at birth; the child's birth certificate before they are adopted
    - Has the child's name at birth and the biological parent(s) name(s)
    - This information is important for correctly filling out the cultural adoption paperwork
- Biological parents
  - The parent(s) named on the child's original birth certificate