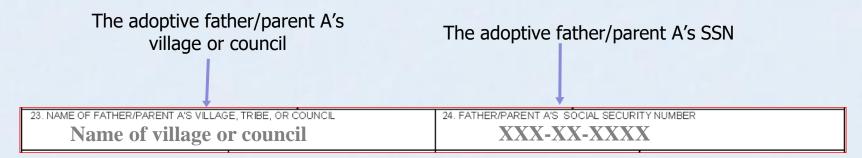

## **Cultural Adoption Training**

Health Analytics & Vital Records Section (HAVRS)

Special Services Unit

Phone:907-465-1200

Email: BVSSpecialServices@alaska.gov

- Original (before-adoption) birth certificate
  - The child's birth certificate at birth; the child's birth certificate before they are adopted
    - Has the child's name at birth and the biological parent(s) name(s)
    - This information is important for correctly filling out the cultural adoption paperwork
- Biological parents
  - The parent(s) named on the child's original birth certificate

- Substitute (after-adoption) birth certificate
  - The child's birth certificate after they are adopted has the adoptive parent(s) names and the child's adoptive name
- Mother's maiden name
  - The mother's last name on her birth certificate