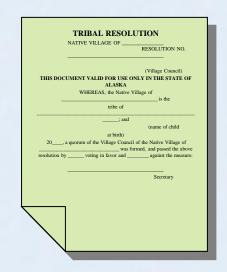

#### **Indian Child**

- Any unmarried person who is under age 18 and is either:
  - (a) a member of an Indian tribe or
  - (b) eligible for membership in an Indian tribe and the biological child of a member of an Indian tribe (25 U.S.C. 1903(4)).
  - The tribe determines whether a child is a member or eligible for membership (25 U.S.C. § 1903(5)).