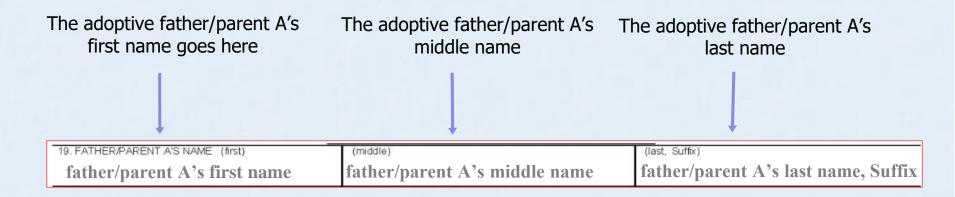

- Substitute (after-adoption) birth certificate
  - The child's birth certificate after they are adopted has the adoptive parent(s) names and the child's adoptive name
- Mother's maiden name
  - The mother's last name on her birth certificate