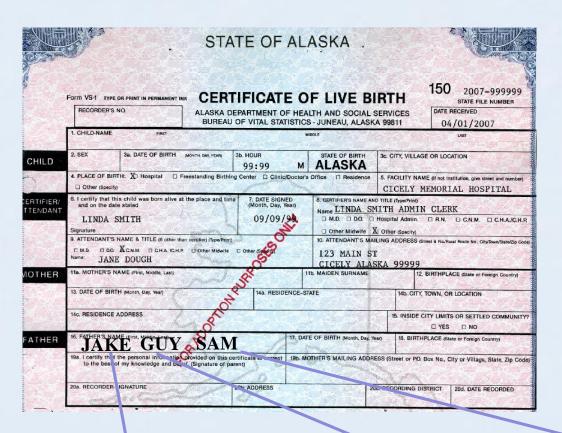

## **Cultural Adoption Training**

Health Analytics & Vital Records Section (HAVRS)

Special Services Unit

Phone:907-465-1200

Email: BVSSpecialServices@alaska.gov

- Original (before-adoption) birth certificate
  - The child's birth certificate at birth; the child's birth certificate before they are adopted
    - Has the child's name at birth and the biological parent(s) name(s)
    - This information is important for correctly filling out the cultural adoption paperwork
- Biological parents
  - The parent(s) named on the child's original birth certificate

- Substitute (after-adoption) birth certificate
  - The child's birth certificate after they are adopted has the adoptive parent(s) names and the child's adoptive name
- Mother's maiden name
  - The mother's last name on her birth certificate

#### Parent A and Parent B

This option is used for same-sex couples.

If you select this option, the Birth Certificate will show as PARENT/PARENT instead of MOTHER/FATHER.