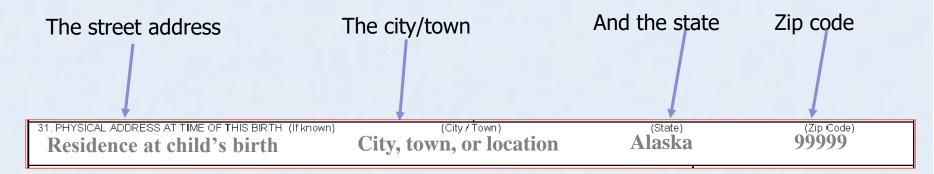

MOTHER/PARENT B'S VILLAGE, TRIBE, OR COUNCIL

Village or council

30. MOTHER/PARENT B'S SOCIAL SECURITY NUMBER

XXXX-XXX-XXXXXX

Note: The adoptive mother/parent B's social security number is required by federal law.

Items 31-33 are about the adoptive parent's addresses and phone number. We use this information for communication. DO NOT leave blank.

| 31. PHYSICAL ADDRESS AT TIME OF THIS BIRTH (If known) | (City / Town  | )       | (State)    | (Zip Code)           |
|-------------------------------------------------------|---------------|---------|------------|----------------------|
| 32. ADOPTIVE PARENT'S CURRENT MAILING ADDRESS         | (City / Town) | (State) | (Zip Code) | 33. TELEPHONE NUMBER |

### Item 31

The adoptive parent's residence address at time of the child's birth.



Note: If the adoptive parents do not have a street address, write N/A and just write their city and state.

Item 32

The adoptive parent's mailing address. This information is required.

The adoptive parent(s) mailing address

The adoptive parent(s) phone number

32. ADOPTIVE PARENT'S CURRENT MAILING ADDRESS

Current mailing address

(City / Town)

(State) (Zip Code)

33. TELEPHONE NUMBER

This information is important to mail the birth certificate and to contact the parents with any questions.

### Item 34

The adoptive parent(s) signatures. Both adoptive parents **must** sign if more than one parent is adopting. Original signatures are required.

The adoptive father/parent A sign here

The adoptive mother/parent B sign here

Items 35-37 are about the Tribal Official that is approving t