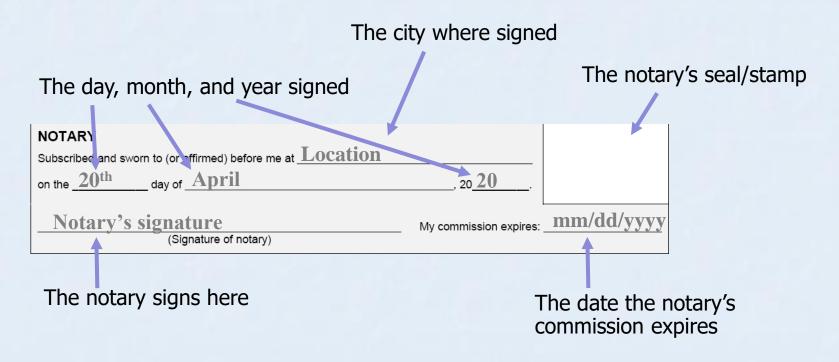

# Item 11 The biological father's name.

Note: The biological father's name does not need to be included if it is not listed on the original birth certificate. If the biological mother claimed child support, the father's name will be listed.

11. BIOLOGICAL FATHER'S NAME (first)

JAKE

(middle)

JUY

lası)

SAM

#### Items 12-14

The biological father's race, tribe and SSN.

Note: The biological father's information should only be included if he is on the original birth certificate or you have also submitted a signed affidavit of paternity with the adoption packet.