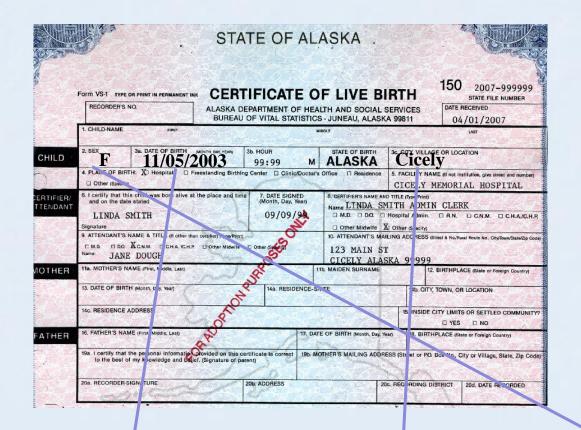

## **Cultural Adoption Training**

Health Analytics & Vital Records Section (HAVRS)

Special Services Unit

Phone:907-465-1200

Email: BVSSpecialServices@alaska.gov

- Original (before-adoption) birth certificate
  - The child's birth certificate at birth; the child's birth certificate before they are adopted
    - Has the child's name at birth and the biological parent(s) name(s)
    - This information is important for correctly filling out the cultural adoption paperwork
- Biological parents
  - The parent(s) named on the child's original birth certificate

- Substitute (after-adoption) birth certificate
  - The child's birth certificate after they are adopted has the adoptive parent(s) names and the child's adoptive name
- Mother's maiden name
  - The mother's last name on her birth certificate