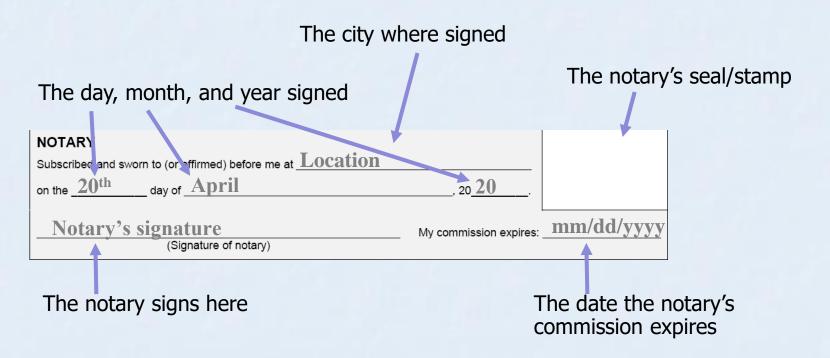

# Item 11 The biological father's name.

Note: The biological father's name does not need to be included if it is not listed on the original birth certificate. If the biological mother claimed child support, the father's name will be listed.

11. BIOLOGICAL FATHER'S NAME (first)

JAKE

(middle)

JUY

lası)

SAM

#### Items 12-14

The biological father's race, tribe and SSN.

Note: The biological father's information should only be included if he is on the original birth certificate or you have also submitted a signed affidavit of paternity with the adoption packet.