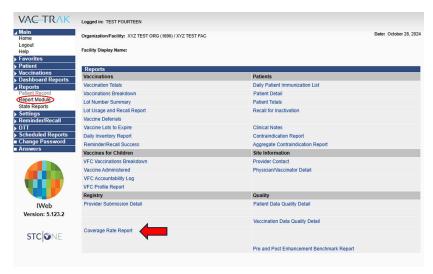

# **Child Immunization Coverage Rate Report**

The Coverage Rate Report is located under Reports in the navigation menu, then select Report Module.