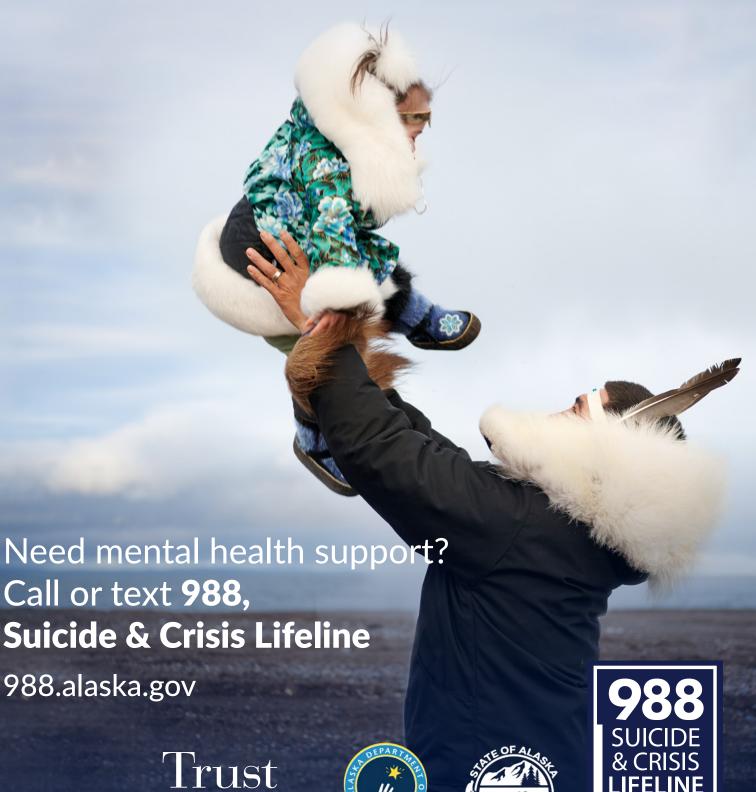

# You make today better.

Need mental health support? Call or text 988, Suicide & Crisis Lifeline

988.alaska.gov

Trust

## Your story isn't over yet.

Need mental health support? Call or text 988, Suicide & Crisis Lifeline

988.alaska.gov

Trust