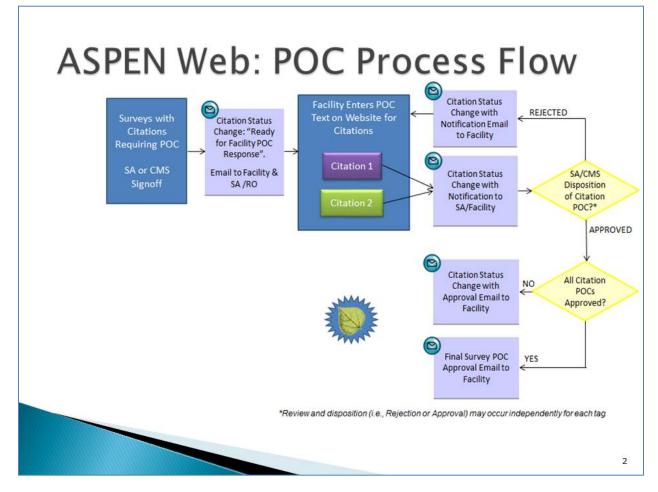

# Welcome to the ASPEN Web: ePOC Webinar for Providers



### ASPEN Web: POC Process Flow





#### Survey Results Posted Email





Survey Results Re-Posted Email (Cont)





#### **POC Approval Email**







#### **Final POC Approved Email**

# Final POC Approved Email

#### Sent to Facility Users when all POCs for a survey have been approved

Subject: Final POC Approved: 35ED11 – BLACKHAWK LIFE CARE CENTER (Survey Completed 05/06/2013)

Facility: 165499/BLACKHAWK LIFE CARE CENTER

Facility Type: SNF/NF

Survey Category: OTHER

Survey Dates: 05/06/2013 - 05/06/2013

Event ID: 35ED11

The Plans of Correction for all tags on this survey have been approved by the SA/RO on 05/15/2013. Please ensure that your Correction Action Plans are implemented and follow the principles of a Quality Assessment and Performance Improvement (QAPI) plan as monitoring and follow-up may be done by t