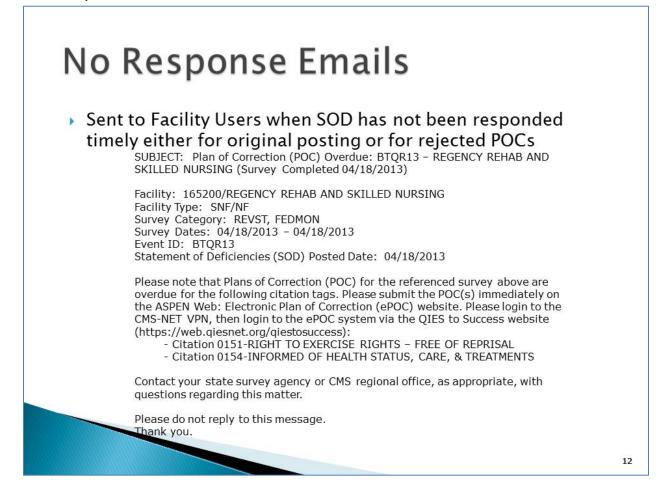

ed Email

#### Sent to Facility Users when all POCs for a survey have been approved

Subject: Final POC Approved: 35ED11 – BLACKHAWK LIFE CARE CENTER (Survey Completed 05/06/2013)

Facility: 165499/BLACKHAWK LIFE CARE CENTER

Facility Type: SNF/NF

Survey Category: OTHER

Survey Dates: 05/06/2013 - 05/06/2013

Event ID: 35ED11

The Plans of Correction for all tags on this survey have been approved by the SA/RO on 05/15/2013. Please ensure that your Correction Action Plans are implemented and follow the principles of a Quality Assessment and Performance Improvement (QAPI) plan as monitoring and follow-up may be done by the SA/RO.

Contact your state survey agency or CMS regional office, as appropriate, with questions regarding this matter.

Please do not reply to this message.

Thank you.



## ASPEN Web ePOC System: Core Process