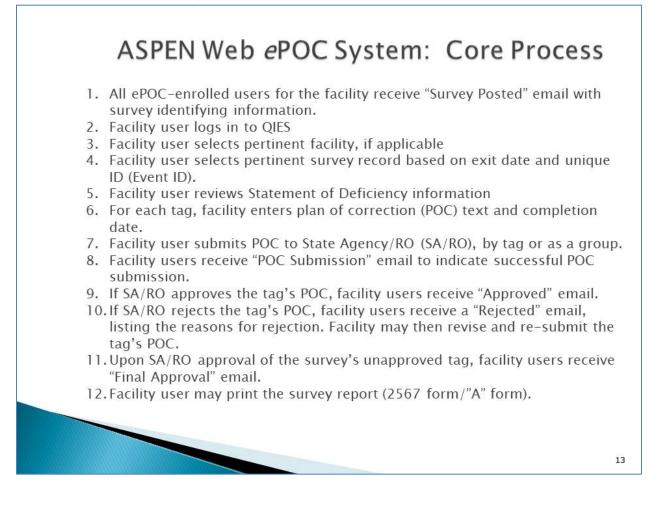

all POCs for a survey have been approved

Subject: Final POC Approved: 35ED11 – BLACKHAWK LIFE CARE CENTER (Survey Completed 05/06/2013)

Facility: 165499/BLACKHAWK LIFE CARE CENTER

Facility Type: SNF/NF

Survey Category: OTHER

Survey Dates: 05/06/2013 - 05/06/2013

Event ID: 35ED11

The Plans of Correction for all tags on this survey have been approved by the SA/RO on 05/15/2013. Please ensure that your Correction Action Plans are implemented and follow the principles of a Quality Assessment and Performance Improvement (QAPI) plan as monitoring and follow-up may be done by the SA/RO.

Contact your state survey agency or CMS regional office, as appropriate, with questions regarding this matter.

Please do not reply to this message.

Thank you.



## ASPEN Web ePOC System: Core Process