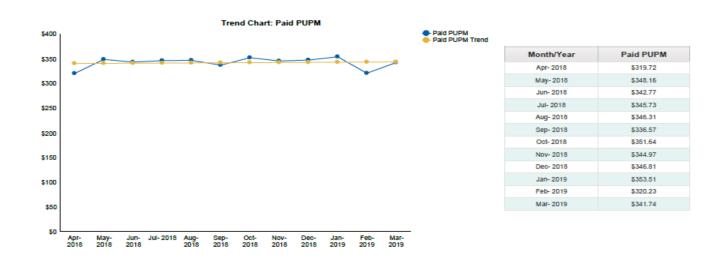

\* %SMLY = % Change between Latest Month and Same Month Last Year \*\* Fiscal YTD = Client Specific Fiscal Year

Dr. Semling commented that the PMPM/PUPM trend is flat and therefore, the state is managing the costs. Graphs are below.

| Month/Year | Paid PMPM |
|------------|-----------|
| Apr- 2018  | \$57.71   |
| May- 2018  | \$82.47   |
| Jun- 2018  | \$56.74   |
| Jul- 2018  | \$56.45   |
| Aug- 2018  | \$59.04   |
| Sep- 2018  | \$55.30   |
| Oct-2018   | \$80.92   |
| Nov- 2018  | \$56.22   |
| Dec-2018   | \$55.29   |
| Jen- 2019  | \$82.23   |
| Feb- 2019  | \$55.89   |
| Mar- 2019  | \$81.80   |