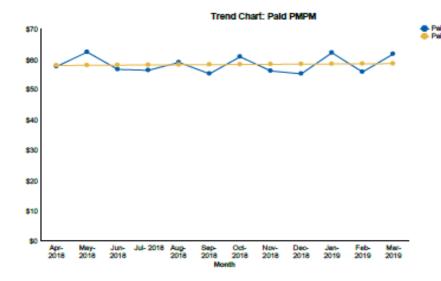

\* %SMLY = % Change between Latest Month and Same Month Last Year \*\* Fiscal YTD = Client Specific Fiscal Year

Dr. Semling commented that the PMPM/PUPM trend is flat and therefore, the state is managing the costs. Graphs are below.

| Month/Year | Paid PMPM |
|------------|-----------|
| Apr- 2018  | \$57.71   |
| May- 2018  | \$82.47   |
| Jun- 2018  | \$56.74   |
| Jul- 2018  | \$56.45   |
| Aug- 2018  | \$59.04   |
| Sep- 2018  | \$55.30   |
| Oct-2018   | \$80.92   |
| Nov- 2018  | \$56.22   |
| Dec-2018   | \$55.29   |
| Jen- 2019  | \$82.23   |
| Feb- 2019  | \$55.89   |
| Mar- 2019  | \$81.80   |