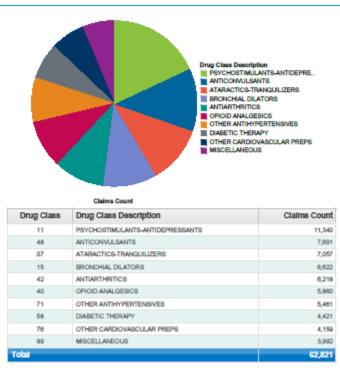

Dr. Semling went over the top 10 therapeutic classes by volume and cost. The miscellaneous products include the hemophiliac drugs and the drugs for substance abuse treatment, and stelara.

| Drug Class | Drug Class Description                 | Total Amt Paid |
|------------|----------------------------------------|----------------|
| 90         | MISCELLANEOUS                          | \$1,887,054.43 |
| 33         | ANTIVIRALS                             | \$1,446,786.67 |
| 42         | ANTIARTHRITICS                         | \$1,444,523.68 |
| 58         | DIABETIC THERAPY                       | \$1,215,409.58 |
| 15         | BRONCHIAL DILATORS                     | \$794,150.49   |
| 07         | ATARACTICS-TRANQUILIZERS               | \$849,708.54   |
| 48         | ANTICONVULSANTS                        | \$620,713.22   |
| 30         | ANTINEOPLASTICS                        | \$388,797.48   |
| 87         | ELECTROLYTES & MISCELLANEOUS NUTRIENTS | \$329,900.04   |
| 71         | OTHER ANTIHYPERTENSIVES                | \$299,343.15   |
| Total      |                                        | \$9,076,387.28 |